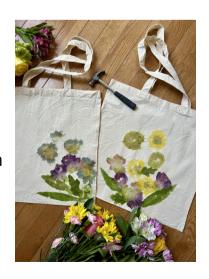

### **Flower Hammering**

Discover the art of flower hammering!

Transfer the color of the flowers on to a 15"x15" cotton tote in a design of your choice.