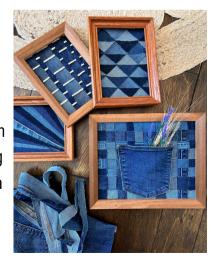

### **Designing with Denim**

Learn how to create your own fiber art with denim using a variety of cutting & layering techniques. Each participant will receive a small wood frame to put their finished artwork in.